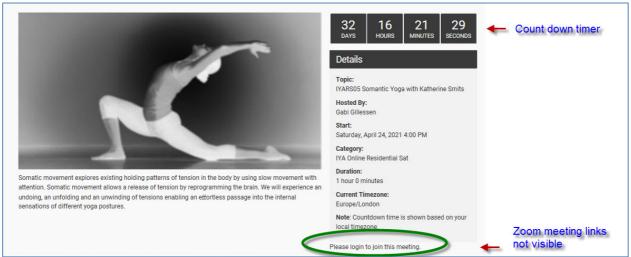

#### 2. IYA Online Congress Program

The program for the event with links to more information for each session.

| Time              | Event                                                                                                                                                                                                                                                                                                                                                                                                              |
|-------------------|--------------------------------------------------------------------------------------------------------------------------------------------------------------------------------------------------------------------------------------------------------------------------------------------------------------------------------------------------------------------------------------------------------------------|
| 8—8:30am          | Meditation with Monique Walsh: Metta Bhavana. Read more >>                                                                                                                                                                                                                                                                                                                                                         |
| 9—10:30am         | Opening welcome with Michelle Waters. Yoga with Adrienne Crowe. Releasing with Hridaya Granti (heart-energy knots). We will seek a profound<br>release of the upper back through variations on familiar asana, twists and the breath-to-a-movement and movement-to-a-breath of the Viniyoga<br>approach. Read more >>                                                                                              |
| 11:30am—1pm       | Workshop: Herbs for wellness with Liz Dwyer. How to use Herbs in Natural Remedies. Read more >>                                                                                                                                                                                                                                                                                                                    |
| 1—2pm             | Break for lunch                                                                                                                                                                                                                                                                                                                                                                                                    |
| 2—3:30pm          | Workshop: Developing Skills of Eco Perception with Eileen Hutton. Read more >>                                                                                                                                                                                                                                                                                                                                     |
| 4—5:30pm          | Somantic Yoga with Katherine Smits. Somatic movement explores existing holding patterns of tension in the body by using slow movement with<br>attention. Somatic movement allows a release of tension by reprogramming the brain. We will experience an undoing, an unfolding and an unwinding<br>of tensions enabling an effortless passage into the internal sensations of different yoga postures. Read more >> |
| Sunday April 25th |                                                                                                                                                                                                                                                                                                                                                                                                                    |
| Time              | Event                                                                                                                                                                                                                                                                                                                                                                                                              |
| 10am—12:00pm      | Restorative Yoga and Pranayama with Colette Lee.<br>This type of yoga restores the body to its parasymathetic nervous system function, which allows the body to rest and heal. Using blankets, bolsters,<br>blocks and other props, it allows you to stay in the asana longer, and allows the breath to deepen which triggers the relaxation response. Read more<br>>>                                             |
|                   |                                                                                                                                                                                                                                                                                                                                                                                                                    |

# 3. IYA Online Congress Links

Here is the zoom meeting data and zoom meeting links.

The meeting links are only visible when the user is logged in. See below