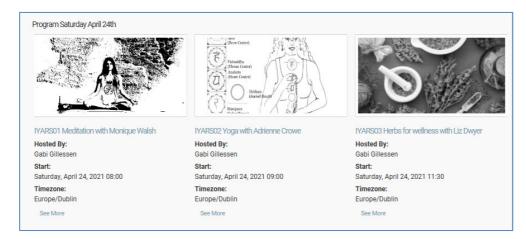

#### 2. IYA Online Congress Program

The program for the event with links to more information for each session.

| Time              | Event                                                                                                                                                                                                                                                                                                                                                                                                              |
|-------------------|--------------------------------------------------------------------------------------------------------------------------------------------------------------------------------------------------------------------------------------------------------------------------------------------------------------------------------------------------------------------------------------------------------------------|
| 8—8:30am          | Meditation with Monique Walsh: Metta Bhavana. Read more >>                                                                                                                                                                                                                                                                                                                                                         |
| 9—10:30am         | Opening welcome with Michelle Waters. Yoga with Adrienne Crowe. Releasing with Hridaya Granti (heart-energy knots). We will seek a profound<br>release of the upper back through variations on familiar asana, twists and the breath-to-a-movement and movement-to-a-breath of the Viniyoga<br>approach. Read more >>                                                                                              |
| 11:30am—1pm       | Workshop: Herbs for wellness with Liz Dwyer. How to use Herbs in Natural Remedies. Read more >>                                                                                                                                                                                                                                                                                                                    |
| 1—2pm             | Break for lunch                                                                                                                                                                                                                                                                                                                                                                                                    |
| 2—3:30pm          | Workshop: Developing Skills of Eco Perception with Eileen Hutton. Read more >>                                                                                                                                                                                                                                                                                                                                     |
| 4—5:30pm          | Somantic Yoga with Katherine Smits. Somatic movement explores existing holding patterns of tension in the body by using slow movement with<br>attention. Somatic movement allows a release of tension by reprogramming the brain. We will experience an undoing, an unfolding and an unwinding<br>of tensions enabling an effortless passage into the internal sensations of different yoga postures. Read more >> |
| Sunday April 25th |                                                                                                                                                                                                                                                                                                                                                                                                                    |
| Time              | Event                                                                                                                                                                                                                                                                                                                                                                                                              |
| 10am—12:00pm      | Restorative Yoga and Pranayama with Colette Lee.<br>This type of yoga restores the body to its parasymathetic nervous system function, which allows the body to rest and heal. Using blankets, bolsters,<br>blocks and other props, it allows you to stay in the asana longer, and allows the breath to deepen which triggers the relaxation response. Read more<br>>>                                             |
|                   |                                                                                                                                                                                                                                                                                                                                                                                                                    |