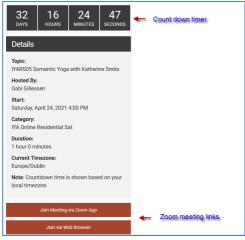

# 3. IYA Online Congress Links

Here is the zoom meeting data and zoom meeting links.

The meeting links are only visible when the user is logged in. See below

#### 6. Zoom meetings

Please keep to the following guidelines for joining congress sessions and using the zoom application.